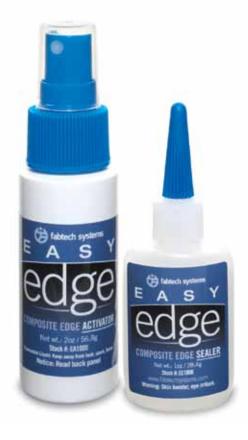

# EasyEdge<sup>™</sup> Composite Sealer & Activator

Edging Synthex is a snap using traditional techniques and applying Fabtech EasyEdge Composite Sealer.

Fabtech EasyEdge Composite Sealer is specifically formulated to deliver exceptional results when edging Synthex and other laminated composite structures.