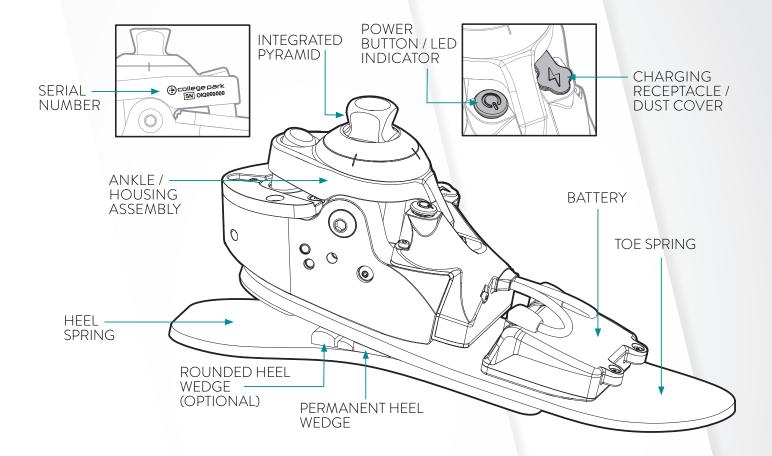

# **ODYSSEY iQ**<sup>®</sup>

microprocessor foot lightweight, low-profile design simple setup

Work smarter, not harder. The new Odyssey iQ is a hydraulically dampened microprocessor foot that is lightweight and incredibly low-profile. With an IP67 rating, long-lasting battery, and fast responses, it accommodates a wide range of users and activities. It also features simple setup and a unique method of spring-assisted dorsiflexion. Users have the option to lock the hydraulics for maximum stability in quiet standing or engage the Stance iQ mode. The Odyssey iQ was created to be user-friendly for patients and clinicians-providing access to valuable functions in College Park's Stride Studio app.