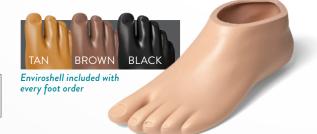

| <b>3 years</b><br>(3 year extended<br>warranty available) |
| L-CODE <sup>‡</sup>                |        | ENVIROSHE                                                 |
| L5973                              |        | GAB                                                       |
| PDAC APP                           | ROVED! | standard                                                  |



ndard



\*26 cm model, including Enviroshell. ‡The listing of codes with these products should not be construed as a guarantee for coverage or payment. Ultimate responsibility for the coding of services/products rests with the individual practitioner + Caucasian, Tan, Brown, or Jet Black



INCLUDED

Endo foot includes: sandal toe foot shell, CPI sock, wedge kit, charging kit, and remote charging kit.







## HARDWARE AND TOOLS

|       | PART NUMBER | DESCRIPTION                      |
|-------|-------------|----------------------------------|
| 30,00 | CP SSET     | Super Set Screws (8pc) M8 x 14mm |
|       | TFH 800     | Foot Horn, Stainless Steel       |
|       | СР НК 4     | Hex Key, 4mm                     |



# **REPLACEMENT PARTS**

|               | PART NUMBER | DESCRIPTION                               |
|---------------|-------------|-------------------------------------------|
| Grane Street  | HZ HWK 2125 | Horizon Wedge Kit, 21-25cm                |
|               | HZ HWK 2630 | Horizon Wedge Kit, 26-30cm                |
| - Promote and | GA GEL      | Cyanoacrylate Adhesive, 409 Gel (CA glue) |

## ACCESSORIES

|          | PART NUMBER  | DESCRIPTION