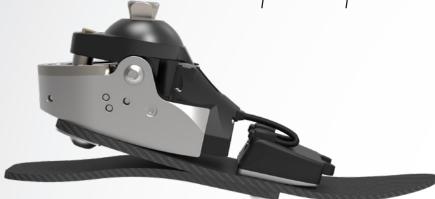

# **ODYSSEY iQ**<sup>®</sup>

microprocessor foot lightweight, low-profile design simple setup

Work smarter, not harder. The new Odyssey iQ is a hydraulically dampened microprocessor foot that is lightweight and incredibly low-profile. With an IP67 rating, long-lasting battery, and fast responses, it accommodates a wide range of users and activities. It also features simple setup and a unique method of spring-assisted dorsiflexion. Users have the option to lock the hydraulics for maximum stability in quiet standing or engage the Stance iQ mode. The Odyssey iQ was created to be user-friendly for patients and clinicians-providing access to valuable functions in College Park's Stride Studio app.

### **ODYSSEY iQ PART NUMBER**

**OD iQ** 