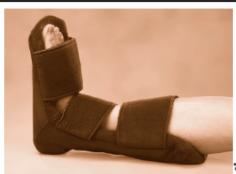

## PADDED PLANTAR FASCIITIS NIGHT SPLINT

- > Features polyethylene shell with soft padded cover and straps to provide maximum patient comfort; available in 90° fixed, 5° dorsiflexion and adjustable models
- Indicated for treatment of plantar fasciitis, achilles tendonitis, plantar flexion contractures, heel spurs and other lower leg overuse injuries
- Constructed of high density rigid shell, replaceable soft padded cover & contact closure