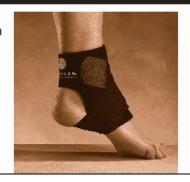

# **TARGET ANKLE WRAP**

- > Features wrap-around design to provide warmth, compression and protection with vel-stretch figure-8 strap for compression over malleolus
- Indicated for treatment of ankle strains or sprains and athletic protection
- Manufactured from premium grade latex-free neoprene

#### APPLICATION INSTRUCTIONS

- 1. Open wrap and locate company logo.
- 2. Place wrap on ankle with logo behind ankle over Achilles tendon area with heel protruding through opening.
- 3. Attach distal and proximal straps.
- 4. Grasp both medial and lateral stretch compression straps.
- 5. Cross straps in front of brace and secure to desired comfort.