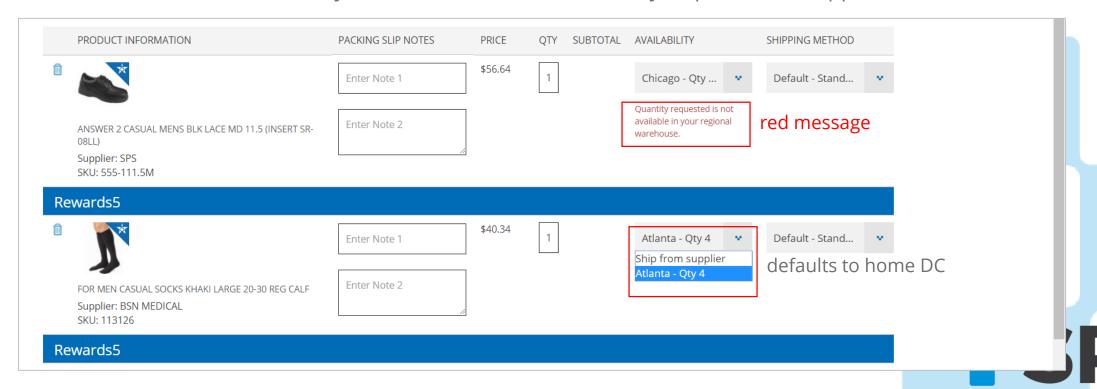

#### Choosing Where Items Will Ship From

If available, items will be automatically set to ship from your home distribution center (DC).

If there is no availability in your home DC, you'll see the red message (shown below) stating it's not available to ship from there. Select another DC or ship from supplier.

If there is no in-stock availability for an item, it will automatically ship from the supplier.