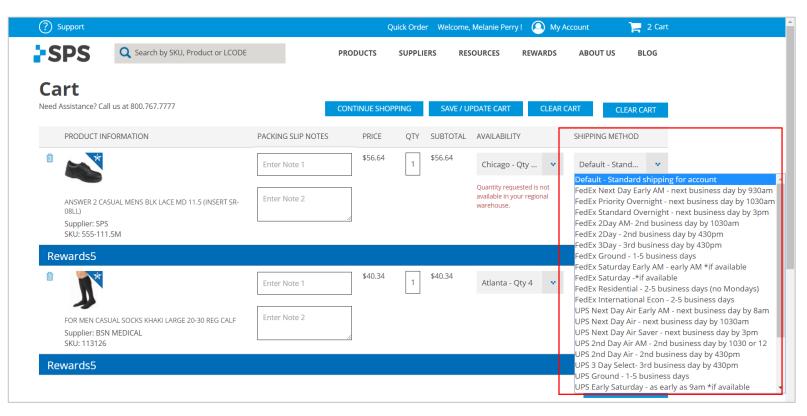

### Choosing the Ship Method

Control how your items ship under **Shipping Method**.

Leave this option on **Default – Standard shipping for account** if you'd like to ship with your default account shipping terms.

**Note:** Items shipping from supplier are not guaranteed to arrive based on your shipping method selection.

Please confirm by calling SPS Customer Service to check supplier inventory.