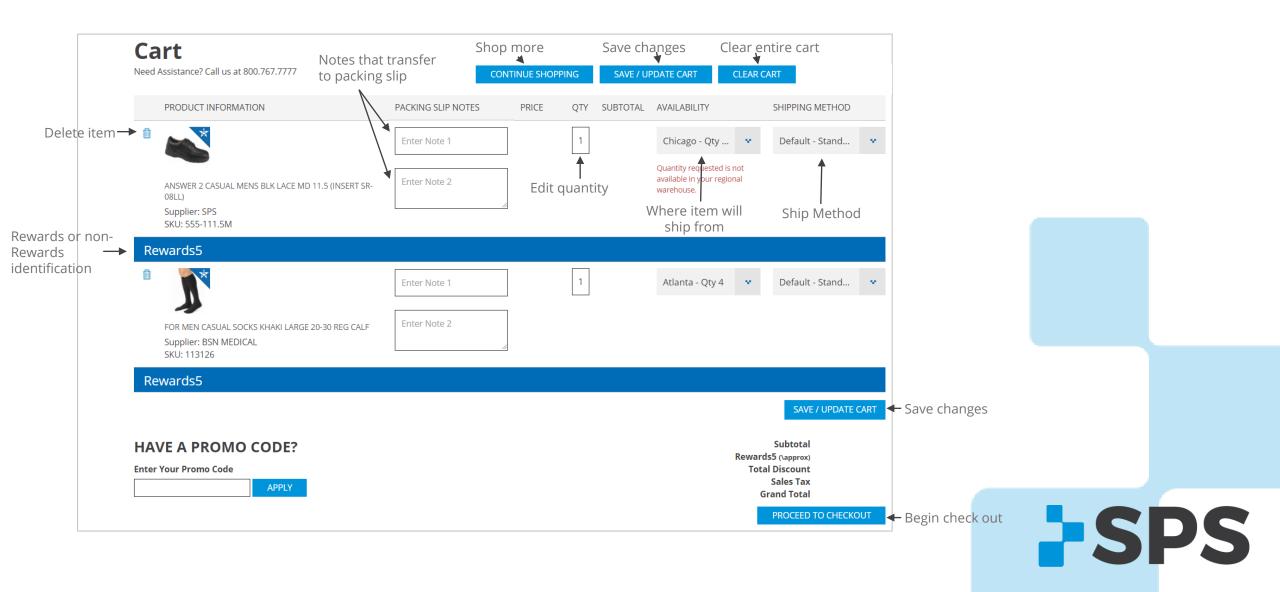

# Cart

#### Choosing Where Items Will Ship From

If available, items will be automatically set to ship from your home distribution center (DC).

If there is no availability in your home DC, you'll see the red message (shown below) stating it's not available to ship from there. Select another DC or ship from supplier.

If there is no in-stock availability for an item, it will automatically ship from the supplier.

### Choosing the Ship Method

Control how your items ship under **Shipping Method**.

Leave this option on **Default – Standard shipping for account** if you'd like to ship with your default account shipping terms.