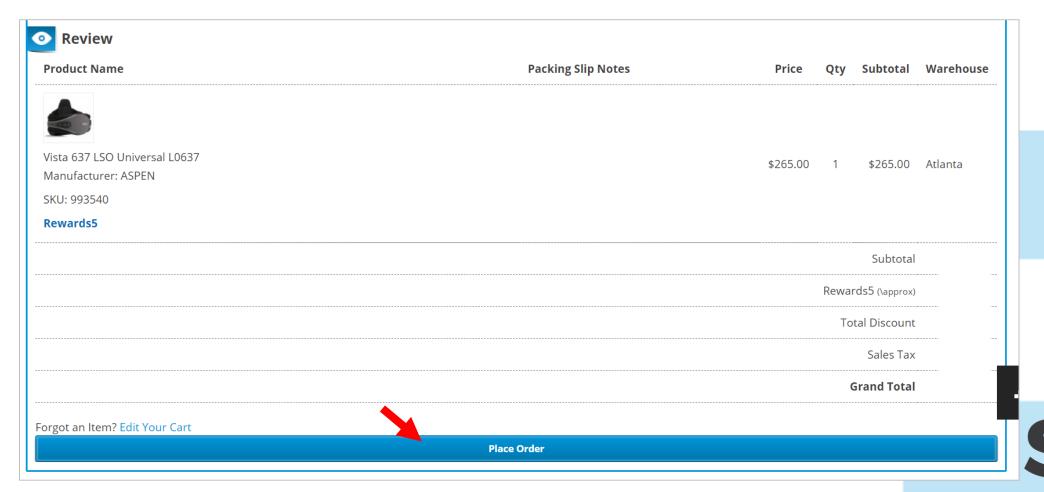

#### Review / Place Order

5. Review the order and once ready, click **Place Order**.