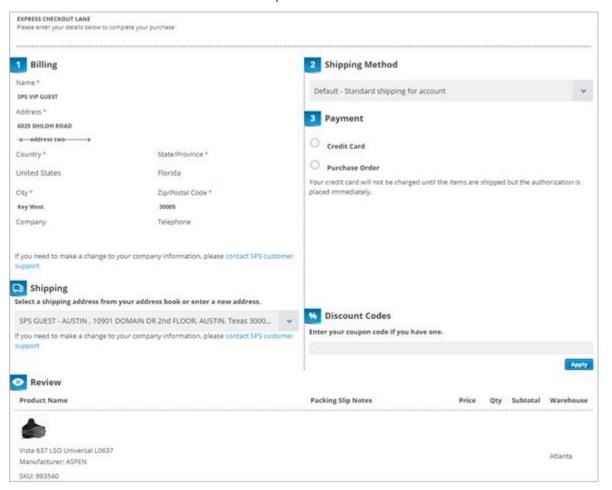

3. Follow each of the 5 steps on under checkout.

#### **DID YOU KNOW?**

The improved checkout is now a **one-page express checkout**, making checkout quicker and easier to complete your purchase!

#### Billing

The **billing** address should already be loaded on to the screen. This is generated from your initial account registration.

#### Shipping Method

Select how you'd like your items to ship. When you continue with **default shipping**, your items will ship with your unique shipping terms that have been set up for your account.

Note: You will almost always select default shipping, unless you need expedited shipping.

Payment / Purchase Order

3. Enter in your PO number, if desired.

Shipping / Ship-to Addresses

4. Select the address you'd like to ship to. If you need to add a new address, click **New Address**.

#### Review / Place Order

5. Review the order and once ready, click **Place Order**.