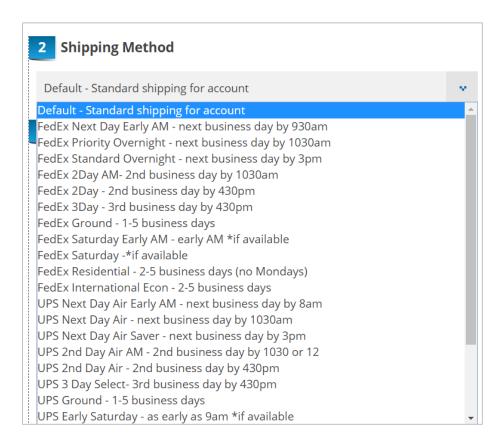

#### Shipping Method

Select how you'd like your items to ship. When you continue with **default shipping**, your items will ship with your unique shipping terms that have been set up for your account.

Note: You will almost always select default shipping, unless you need expedited shipping.