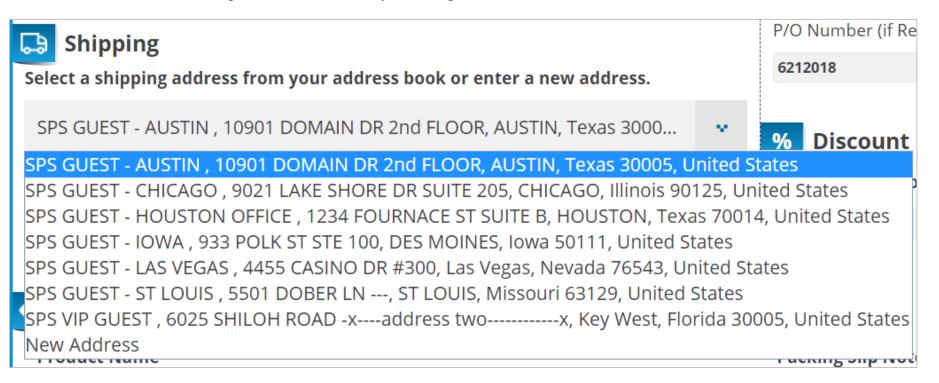

Payment / Purchase Order

3. Enter in your PO number, if desired.

Shipping / Ship-to Addresses

4. Select the address you'd like to ship to. If you need to add a new address, click **New Address**.