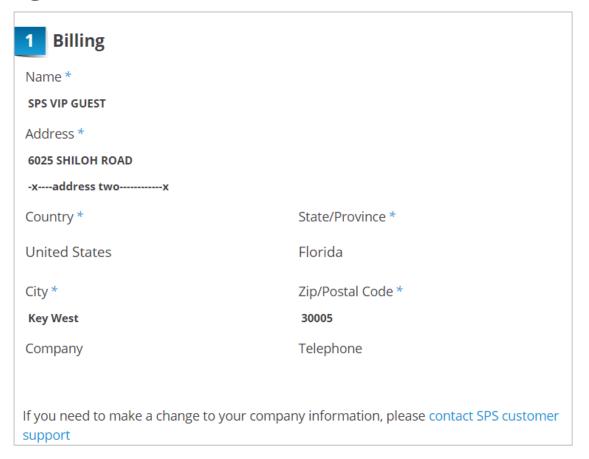

#### Billing

The **billing** address should already be loaded on to the screen. This is generated from your initial account registration.