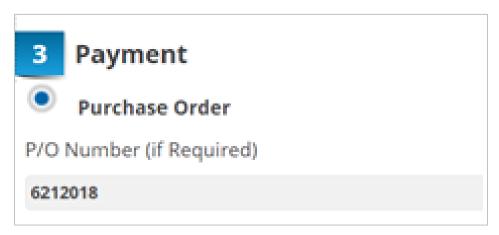

Payment / Purchase Order

3. Enter in your PO number, if desired.

Shipping / Ship-to Addresses

4. Select the address you'd like to ship to. If you need to add a new address, click **New Address**.