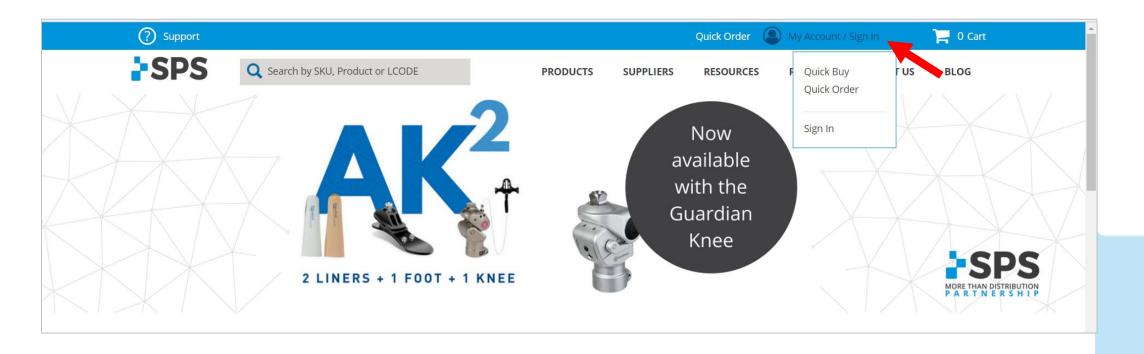

## Create an account

1. Click on **My Account/Sign In** located in the blue bar at the top of the SPS Online Store.

SPS

800-767-7776 x3

Contact Your Sales Manager